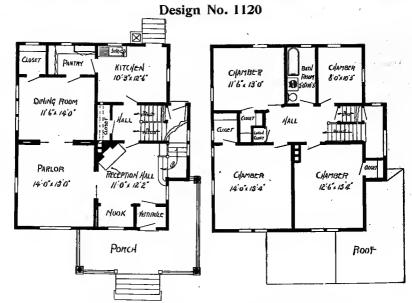

### PRICE PORCH of Blue BED ROOM Prints, to-KITCHEN gether with 9,110 a complete set of typewritten specifications is BED ROOM DINING ROOM ONLY \$5.00 We mail BED ROOM PARLOR Plans and Specifica-できひろ tions the same day order is received. PORCH

Floor Plan
Size: Width, 28 feet; length, 41 feet, exclusive of porch

Blue prints consist of basement plan; floor plan; front, rear, two side elevations; wall sections and all necessary interior details. Specifications consist of about fifteen pages of typewritten matter.

Full and complete working plans and specifications of this house will be furnished for \$5.00. Cost of this house is from about \$1,150.00 to about \$1,300.00, according to the locality in which it is built.